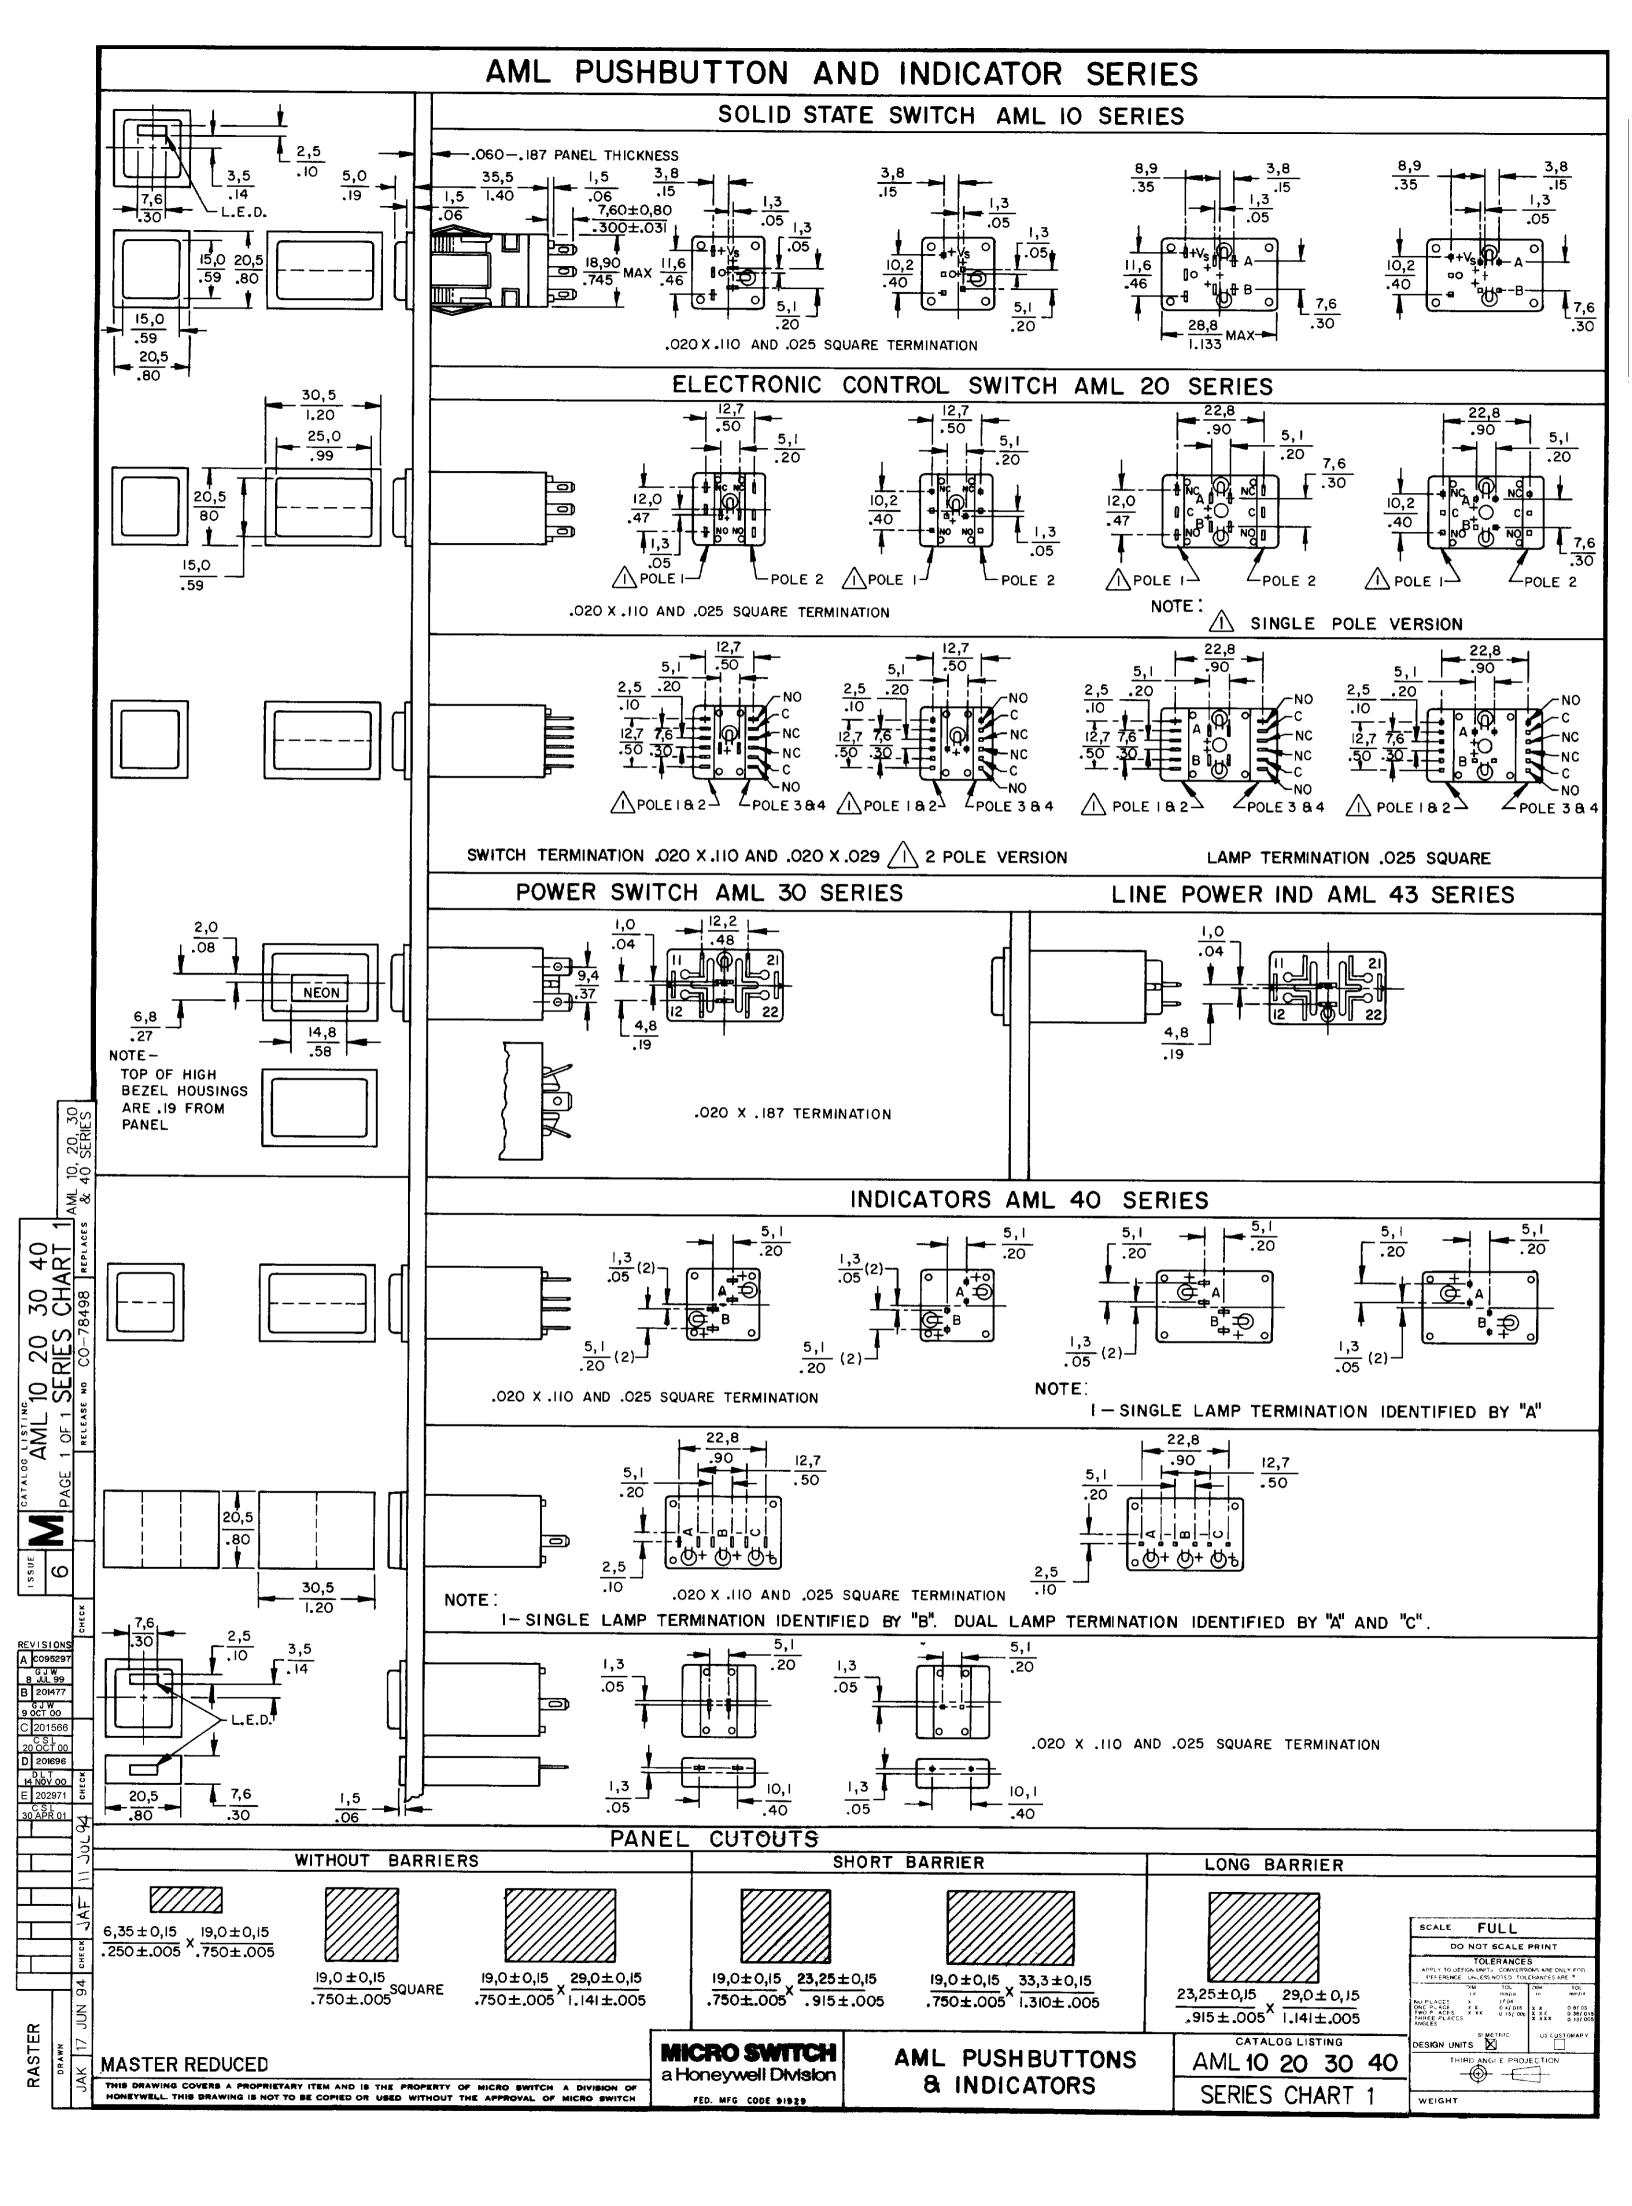

#### **Product Specifications**

Product Type MICRO SWITCH™ Indicator

Housing Type Rectangular

Mounting Snap-in Panel

Lamp Type Lighted, 2 Incandescent Lamp

Termination .110 x .020 (Solder or Quick-Connect)

LED/Lamp/Neon Voltage No Lamp Installed
Comment use AML51 button

Availability Global UNSPSC Code 30211913

UNSPSC Commodity 30211913 Push button switches

Series Name AML41