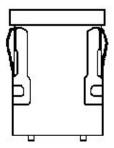

# AML41GBA2 MICRO SWITCH™ Pushbuttons and Manual Switches

AML41 Series, Solid State Indicator, Rectangular, Pushbutton Style, Lighted, 2 Incandescent Lamp, Snap in panel mount

Actual product appearance may vary.

#### Features

- Pushbutton style indicators match AML series standard bezel lighted switches
- Snap-in surface mount
- UL recognized, CSA certified
- Metric design for world wide acceptance

**Potential Applications** 

#### **Product Specifications**

Product Type MICRO SWITCH™ Indicator

Housing Type Rectangular

Mounting Snap-in Panel

Lamp Type Lighted, 2 Incandescent Lamp

Termination .110 x .020 (Solder or Quick-Connect)